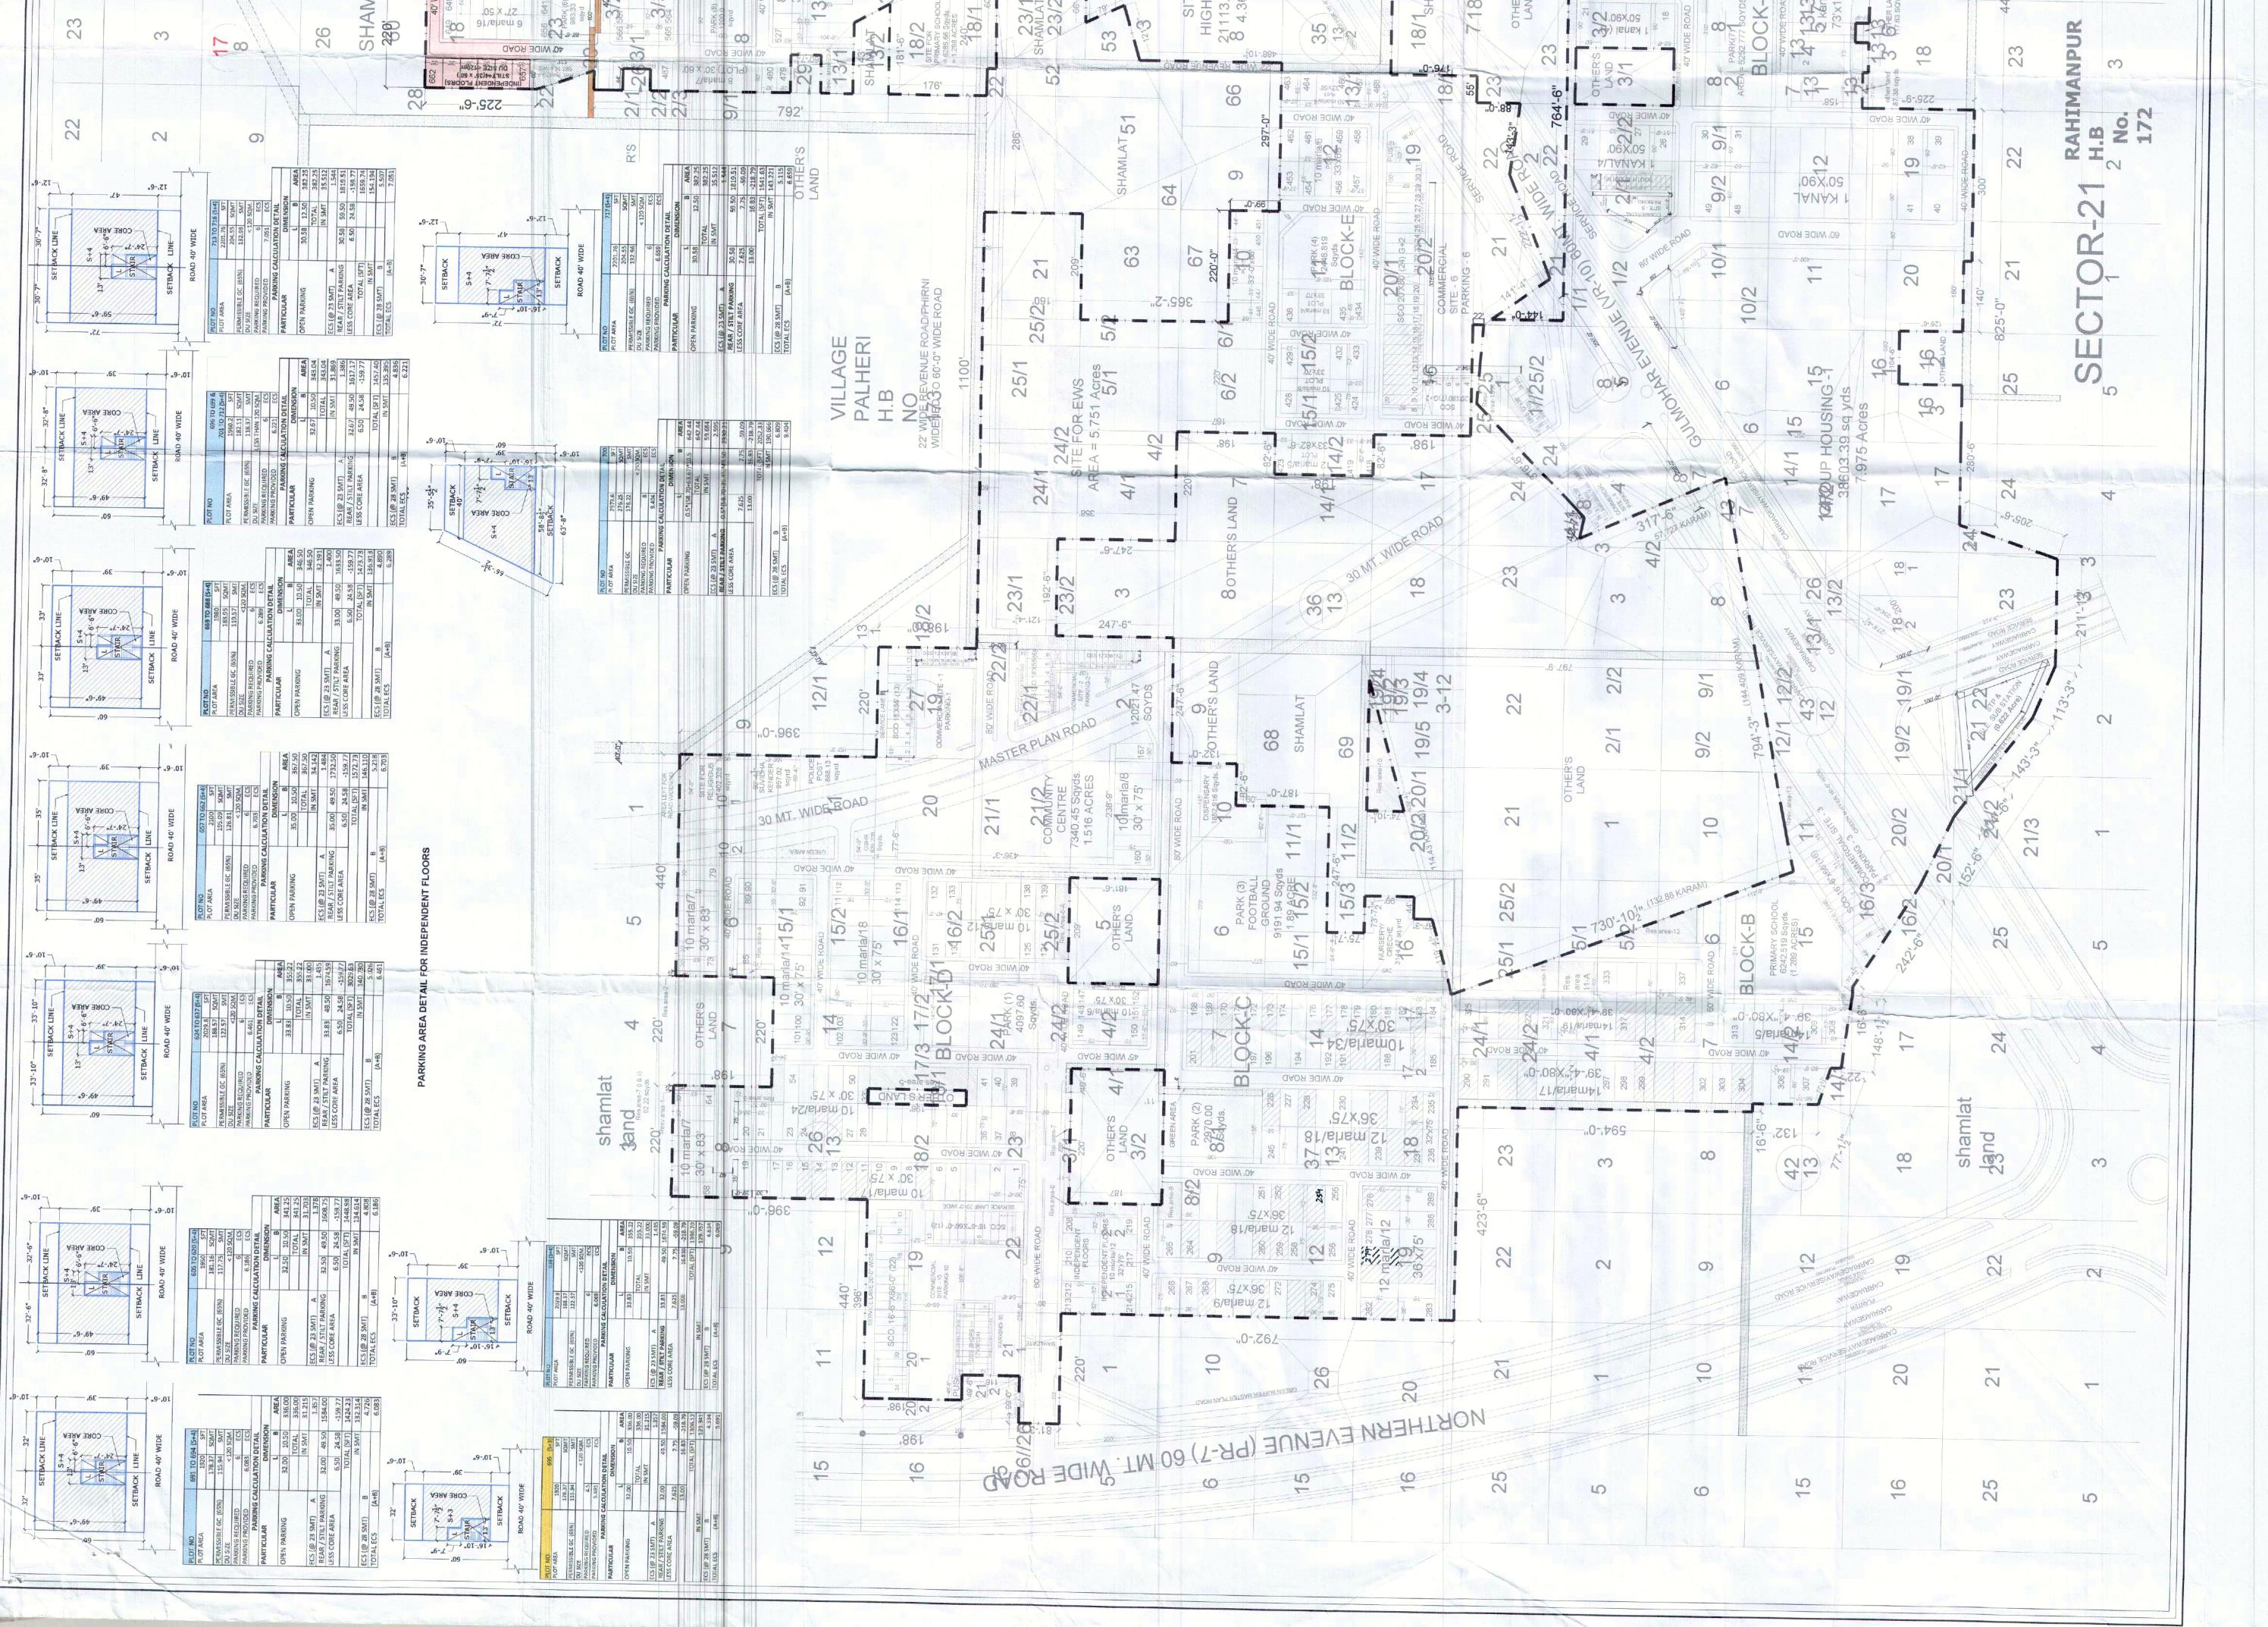

Competent Authority-cum-Chief Administrator, GMADA had released the Revised Layout Plan bearing drawing no. RLP/04 dated 17.07.2020 of residential colony namely Suntec City situated at village Rahmanpur and Palheri, Tehsil & Distt. SAS Nagar, vide letter bearing no. GMADA/DTP/A-2/2021/3408 dated 25.11.2021. Now the Promoter Company has requested the office of Competent Authority, GMADA, S.A.S. Nagar for approval of another Revised Layout Plan which was sent to the office of Cheif Town Planner, Punjab for its technical approval. This revised layout plan has been technically approved by the office of Chief Town Planner, Punjab as per Drawing no. RLP/04/3 Dated 31.08.2022. The promoter has incorporated following amendments in the previous approved revised layout Plan of the project:-

- 1. Out of plot nos. 605-620, 624-640, 657-663, 669-717, plot nos. 639, 640, 663, 689 & 690 have been omitted from the scheme.
- Abovementioned remaining plots i.e. Plot nos. 605-620, 624-638, 657-662, 669-688, 691-717 have been proposed as independent floors (S+4), however plot no. 695 has been proposed as the same i.e. independent floor (S+3).

In the light of above, the public notice is hereby published for inviting suggestions/ objections from the persons interested in this project.

The Revised layout plan has been uploaded on GMADA website <u>www.gmada.gov.in</u> for inspection of the public. Those desirous may submit their suggestions/ objections in writing within 15 days from the date of publication of this notice to the office of the undersigned, failing which Revised layout plan will be released to the promoter.