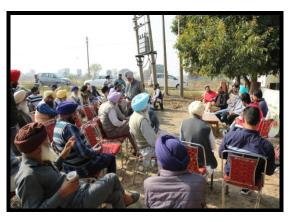

## > TYPE OF CONSULTATION

**Information Dissemination:** The dissemination process and the type of information shared with the stakeholders during consultation are described below:-

- Information dissemination focused on the proposed project characteristics and land requirement for the Expo City Project.
- PAFs were informed them about, resultant impacts during and after land acquisition.
- During these consultations, Google maps, maps given by District Administration
  were used to explain about the location of proposed land acquisition. This activity
  helped people to understand the impact on their assets and properties.
- Pamphlets/Parcha/Banners carrying information about the project were prepared and shared with the stakeholders and villagers explaining proposed project and social impact assessment studies (Fig 3.1).

• Consultation during Survey Stage: At this stage, consultations were carried out with the Project Affected Persons to understand their views regarding land acquisition, extent of land to be acquired, land prices, compensation, environmental issues and social impacts. Focused group discussions including PAPs and local people were carried out at strategic locations such as *Gurudwara* and *Panchayat Ghar* to understand acceptability of the project and issues related to land acquisition. The overall objective of these consultations was to ensure that the local people can participate in the project specific studies and they were encouraged to express their concerns and opinions. Their suggestions/preferences are included in the SIA report.

Fig. 3.1: Consultations and Dissemination of Information during Baseline Survey