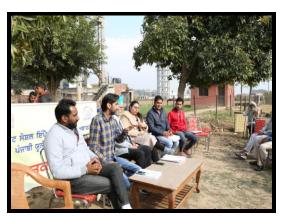

## > TYPE OF CONSULTATION

**Information Dissemination:** The dissemination process and the type of information shared with the stakeholders during consultation are described below:-

- Information dissemination focused on the proposed project characteristics and land requirement for the Expo City Project.
- PAFs were informed them about, resultant impacts during and after land acquisition.
- During these consultations, Google maps, maps given by District Administration
  were used to explain about the location of proposed land acquisition. This activity
  helped people to understand the impact on their assets and properties.
- Pamphlets/Parcha/Banners carrying information about the project were prepared and shared with the stakeholders and villagers explaining proposed project and social impact assessment studies (Fig 3.1).

• Consultation during Survey Stage: At this stage, consultations were carried out with the Project Affected Persons to understand their views regarding land acquisition, extent of land to be acquired, land prices, compensation, environmental issues and social impacts. Focused group discussions including PAPs and local people were carried out at strategic locations such as *Gurudwara* and *Panchayat Ghar* to understand acceptability of the project and issues related to land acquisition. The overall objective of these consultations was to ensure that the local people can participate in the project specific studies and they were encouraged to express their concerns and opinions. Their suggestions/preferences are included in the SIA report.

Fig. 3.1: Consultations and Dissemination of Information during Baseline Survey