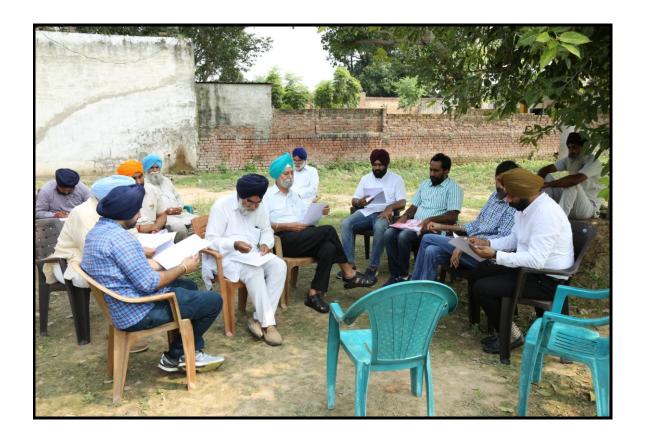

## > TYPE OF CONSULTATION

**Information Dissemination:** The dissemination process and the type of information shared with the stakeholders during consultation are described below:-

- Information dissemination focused on the proposed project characteristics and land requirement for the Expo City Project.
- PAFs were informed them about, resultant impacts during and after land acquisition.
- During these consultations, Google maps, maps given by District Administration
  were used to explain about the location of proposed land acquisition. This activity
  helped people to understand the impact on their assets and properties.
- Pamphlets/Parcha/Banners carrying information about the project were prepared and shared with the stakeholders and villagers explaining proposed project and social impact assessment studies (Fig 3.1).

• Consultation during Survey Stage: At this stage, consultations were carried out with the Project Affected Persons to understand their views regarding land acquisition, extent of land to be acquired, land prices, compensation, environmental issues and social impacts. Focused group discussions including PAPs and local people were carried out at strategic locations such as *Gurudwara* and *Panchayat Ghar* to understand acceptability of the project and issues related to land acquisition. The overall objective of these consultations was to ensure that the local people can participate in the project specific studies and they were encouraged to express their concerns and opinions. Their suggestions/preferences are included in the SIA report.