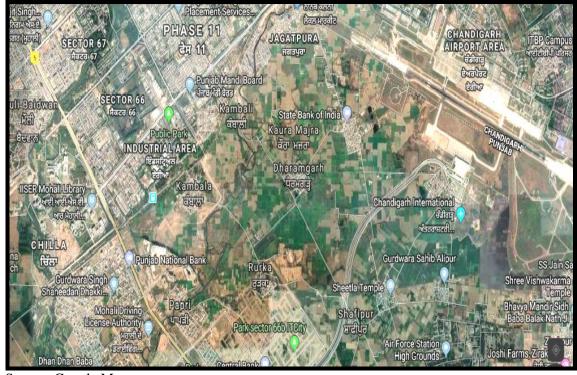

Figure 1.2: View of the Project Specific Area

Source: Google Map

# II. Project Specific Area

The proposed area is in the S.A.S Nagar district of Punjab and it is 5 Km from Chandigarh International Airport. The land of four villages has been proposed for acquisition namely Rurka, Dharmgarh, Ladayali and Shafipur. Population of village Rurka is 1062, of which 561 are males and 501 are females as per Population Census 2011. Total area of the village is 165 hectares and there are 219 households in the village. Population of village Dharmgarh is 738, of which 381 are males and 357 are females, total area of the village is 193 hectares and there are 136 households. Population of village Shafipur is 507, of which 245 are males and 262 are females, total area is 83 hectares and there are 93 households. Population of village Ladayali is 932, of which 492 are males and 440 are females as per Population Census 2011. Total area of the village is 148 hectares and there are 158 households in the village. The view of the area is shown in Figure 4.2.

Figure 4.2: View of the Project Specific Area

Source: Google Maps.