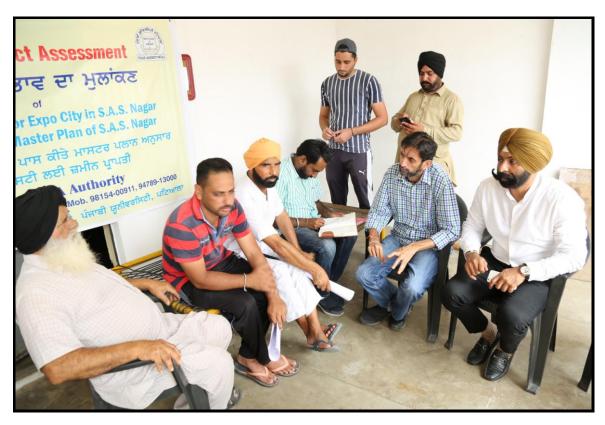

## > TYPE OF CONSULTATION

**Information Dissemination:** The dissemination process and the type of information shared with the stakeholders during consultation are described below:-

- Information dissemination focused on the proposed project characteristics and land requirement for the Expo City Project.
- PAFs were informed them about, resultant impacts during and after land acquisition.
- During these consultations, Google maps, maps given by District Administration
  were used to explain about the location of proposed land acquisition. This activity
  helped people to understand the impact on their assets and properties.
- Pamphlets/Parcha/Banners carrying information about the project were prepared and shared with the stakeholders and villagers explaining proposed project and social impact assessment studies (Fig 3.1).

• Consultation during Survey Stage: At this stage, consultations were carried out with the Project Affected Persons to understand their views regarding land acquisition, extent of land to be acquired, land prices, compensation, environmental issues and social impacts. Focused group discussions including PAPs and local people were carried out at strategic locations such as *Gurudwara* and *Panchayat Ghar* to understand acceptability of the project and issues related to land acquisition. The overall objective of these consultations was to ensure that the local people can participate in the project specific studies and they were encouraged to express their concerns and opinions. Their suggestions/preferences are included in the SIA report.