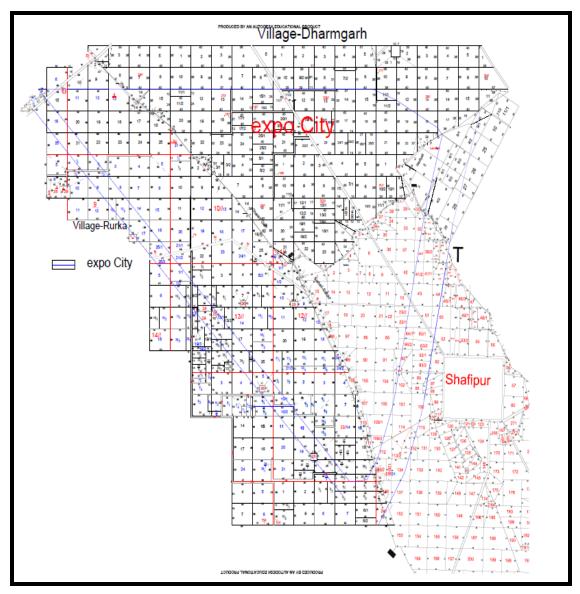

## I. Information Regarding Acquisition of Proposed Land and Project Specific Area

Land acquisition for the proposed Expo City project is being carried out as per provisions of the Right to Fair Compensation and Transparency in Land Acquisition, Rehabilitation and Resettlement Act, 2013. Land of villages Rurka, Dharmgarh, Ladayali, Shafipur in S.A.S. Nagar district was finalized by the appropriate government for the Development of Expo City as per approved Master Plan of S.A.S Nagar. Land which is proposed to be acquired is shown in figure 4.1.

Figure 4.1: Map of proposed Land Acquisition

Source: GMADA.