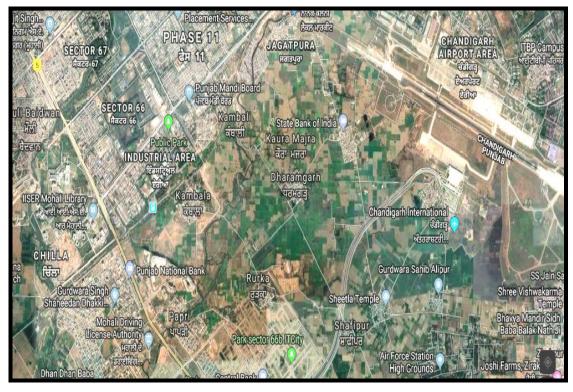

# II. Project Specific Area

The proposed area is in the S.A.S Nagar district of Punjab and it is 5 Km from Chandigarh International Airport. The land of four villages has been proposed for acquisition namely Rurka, Dharmgarh, Ladayali and Shafipur. Population of village Rurka is 1062, of which 561 are males and 501 are females as per Population Census 2011. Total area of the village is 165 hectares and there are 219 households in the village. Population of village Dharmgarh is 738, of which 381 are males and 357 are females, total area of the village is 193 hectares and there are 136 households. Population of village Shafipur is 507, of which 245 are males and 262 are females, total area is 83 hectares and there are 93 households. Population of village Ladayali is 932, of which 492 are males and 440 are females as per Population Census 2011. Total area of the village is 148 hectares and there are 158 households in the village. The view of the area is shown in Figure 4.2.

Figure 4.2: View of the Project Specific Area

Source: Google Maps.