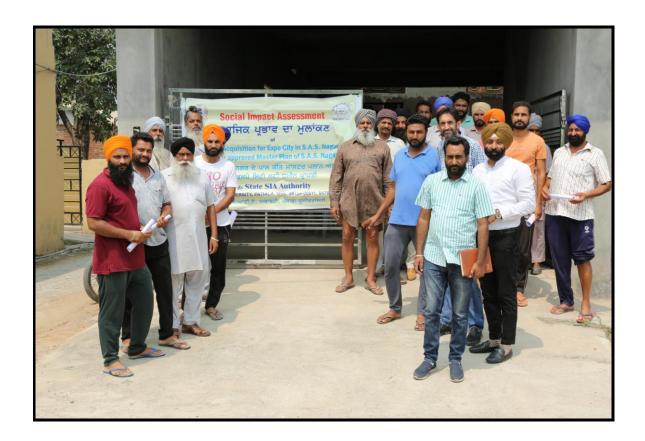

## > TYPE OF CONSULTATION

**Information Dissemination:** The dissemination process and the type of information shared with the stakeholders during consultation are described below:-

- Information dissemination focused on the proposed project characteristics and land requirement for the Expo City Project.
- PAFs were informed them about, resultant impacts during and after land acquisition.
- During these consultations, Google maps, maps given by District Administration
  were used to explain about the location of proposed land acquisition. This activity
  helped people to understand the impact on their assets and properties.
- Pamphlets/Parcha/Banners carrying information about the project were prepared and shared with the stakeholders and villagers explaining proposed project and social impact assessment studies (Fig 3.1).

• Consultation during Survey Stage: At this stage, consultations were carried out with the Project Affected Persons to understand their views regarding land acquisition, extent of land to be acquired, land prices, compensation, environmental issues and social impacts. Focused group discussions including PAPs and local people were carried out at strategic locations such as *Gurudwara* and *Panchayat Ghar* to understand acceptability of the project and issues related to land acquisition. The overall objective of these consultations was to ensure that the local people can participate in the project specific studies and they were encouraged to express their concerns and opinions. Their suggestions/preferences are included in the SIA report.