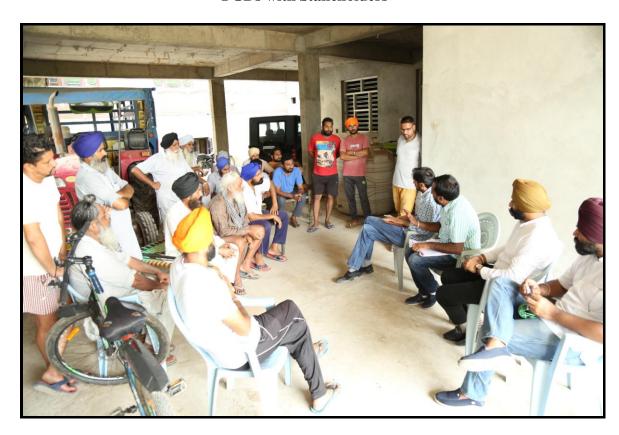

## > TYPE OF CONSULTATION

**Information Dissemination:** The dissemination process and the type of information shared with the stakeholders during consultation are described below:-

- Information dissemination focused on the proposed project characteristics and land requirement for the Expo City Project.
- PAFs were informed them about, resultant impacts during and after land acquisition.
- During these consultations, Google maps, maps given by District Administration
  were used to explain about the location of proposed land acquisition. This activity
  helped people to understand the impact on their assets and properties.
- Pamphlets/Parcha/Banners carrying information about the project were prepared and shared with the stakeholders and villagers explaining proposed project and social impact assessment studies (Fig 3.1).

• Consultation during Survey Stage: At this stage, consultations were carried out with the Project Affected Persons to understand their views regarding land acquisition, extent of land to be acquired, land prices, compensation, environmental issues and social impacts. Focused group discussions including PAPs and local people were carried out at strategic locations such as *Gurudwara* and *Panchayat Ghar* to understand acceptability of the project and issues related to land acquisition. The overall objective of these consultations was to ensure that the local people can participate in the project specific studies and they were encouraged to express their concerns and opinions. Their suggestions/preferences are included in the SIA report.