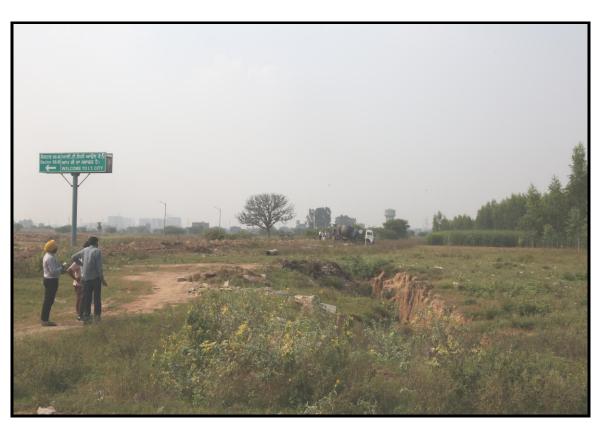

Figure 1.2: View of the Project Specific Area

Source: Google Map

# II. Project Specific Area

The proposed area is in the S.A.S Nagar district of Punjab and it is 5 Km from Chandigarh International Airport. The land of four villages has been proposed for acquisition namely Rurka, Dharmgarh, Ladayali and Shafipur. Population of village Rurka is 1062, of which 561 are males and 501 are females as per Population Census 2011. Total area of the village is 165 hectares and there are 219 households in the village. Population of village Dharmgarh is 738, of which 381 are males and 357 are females, total area of the village is 193 hectares and there are 136 households. Population of village Shafipur is 507, of which 245 are males and 262 are females, total area is 83 hectares and there are 93 households. Population of village Ladayali is 932, of which 492 are males and 440 are females as per Population Census 2011. Total area of the village is 148 hectares and there are 158 households in the village. The view of the area is shown in Figure 4.2.

Figure 4.2: View of the Project Specific Area

Source: Google Maps.