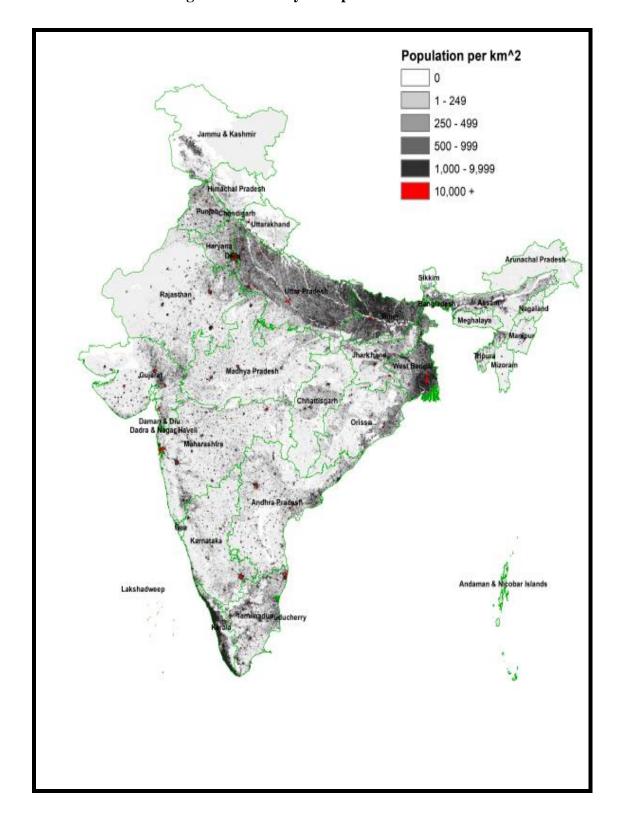

Source: Census 2011

Figure 2.1: Density of Population in India

Source: Urbanization in India: Population and Urban Classification Grids for 2011 by Deborah Balk, Mark R. Montgomery, Hasim Engin, Natalie Lin, Elizabeth Major retrieved from www.mdpi.com/journal/data.