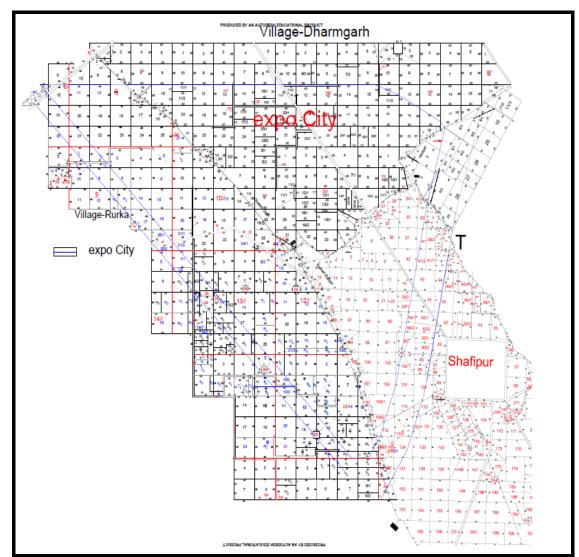

Figure 1.1: Map of proposed Land Acquisition

Source: GMADA.

## I. Information Regarding Acquisition of Proposed Land and Project Specific Area

Land acquisition for the proposed Expo City project is being carried out as per provisions of the Right to Fair Compensation and Transparency in Land Acquisition, Rehabilitation and Resettlement Act, 2013. Land of villages Rurka, Dharmgarh, Ladayali, Shafipur in S.A.S. Nagar district was finalized by the appropriate government for the Development of Expo City as per approved Master Plan of S.A.S Nagar. Land which is proposed to be acquired is shown in figure 4.1.

Figure 4.1: Map of proposed Land Acquisition

Source: GMADA.