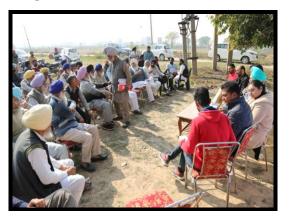

## > TYPE OF CONSULTATION

**Information Dissemination:** The dissemination process and the type of information shared with the stakeholders during consultation are described below:-

- Information dissemination focused on the proposed project characteristics and land requirement for the Expo City Project.
- PAFs were informed them about, resultant impacts during and after land acquisition.
- During these consultations, Google maps, maps given by District Administration
  were used to explain about the location of proposed land acquisition. This activity
  helped people to understand the impact on their assets and properties.
- Pamphlets/Parcha/Banners carrying information about the project were prepared and shared with the stakeholders and villagers explaining proposed project and social impact assessment studies (Fig 3.1).

• Consultation during Survey Stage: At this stage, consultations were carried out with the Project Affected Persons to understand their views regarding land acquisition, extent of land to be acquired, land prices, compensation, environmental issues and social impacts. Focused group discussions including PAPs and local people were carried out at strategic locations such as *Gurudwara* and *Panchayat Ghar* to understand acceptability of the project and issues related to land acquisition. The overall objective of these consultations was to ensure that the local people can participate in the project specific studies and they were encouraged to express their concerns and opinions. Their suggestions/preferences are included in the SIA report.

Fig. 3.1: Consultations and Dissemination of Information during Baseline Survey