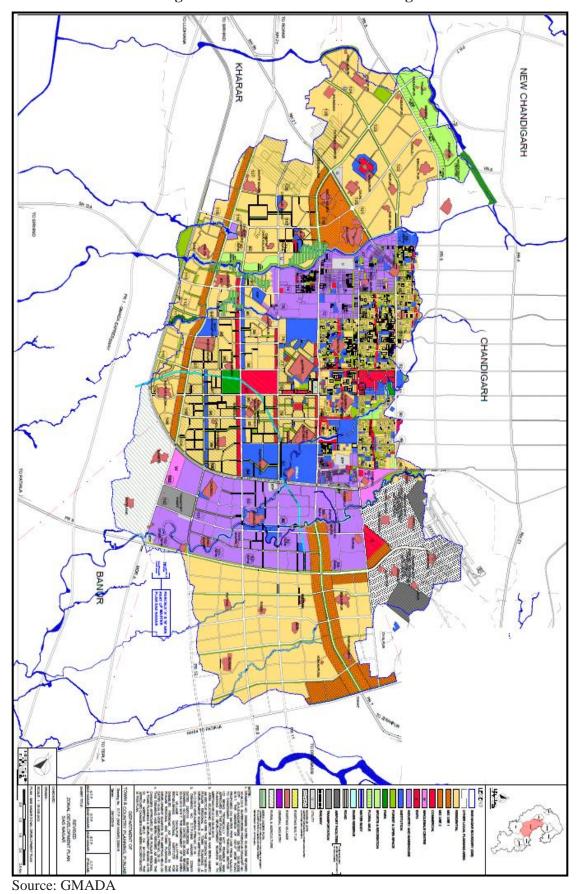

Figure 2.3: Master Plan of S.A.S Nagar

For the purpose of residential development GMADA has already developed many residential sites in and around Mohali such Eco City, Aero City, Medicity etc. Keeping the Master Plan and its Vision in mind Government of Punjab has decided to develop Expo City at a site which is strategically located near Chandigarh Airport and Industrial Area of Mohali and Chandigarh. For this Department of Housing and Urban Development (housing I Branch) Government of Punjab has notified the 183.50 acres of Land for acquisition at villages Rurka, Dharmgarh, Shafipur and Ladayali, tehsil and district S.A.S Nagar under the provisions to The Right to Fair Compensation and Transparency in Land Acquisition, Rehabilitation and Resettlement Act, 2013.. Notification for commencement of Social Impact Assessment has been published wide Notification No. 6/20/2018-6HG1/150763 on 24/06/2019 by Department of Housing and Urban Development (housing I Branch), Government of Punjab.